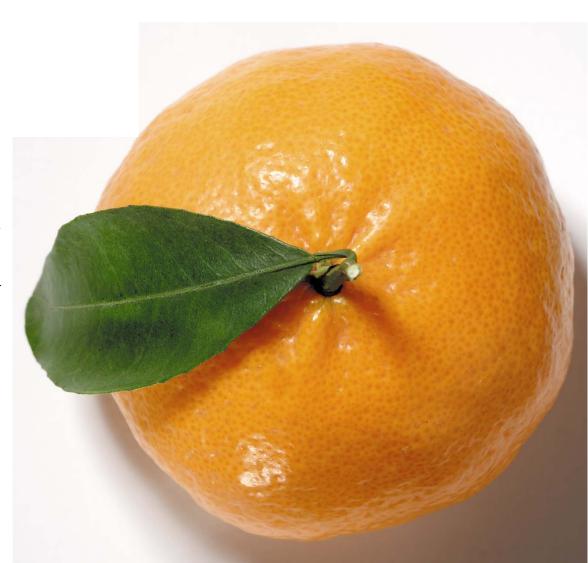

### TARDIVO DI CIACULLI MANDARIN

The Ciaculli late has been obtained by spontaneous bud mutation from Mandarin Havana. It takes its name from the area, where it was discovered, Ciaculli, and from the time of later ripening.

Excellent product characteristics such as the strong aroma, high sugar content, SSC/TA Ratio between 11-18, poor tendency to puff and crease, fine skin, good resistance to handling and transportation, low presence of seeds (3/7).

The mandarin blooms in Late April / June, a has flattened spherical shape with a pale orange color, fruit weight varies from 40 to 150 grams, the full maturation takes place between the months of January and February, the product is maintained in tree until March.