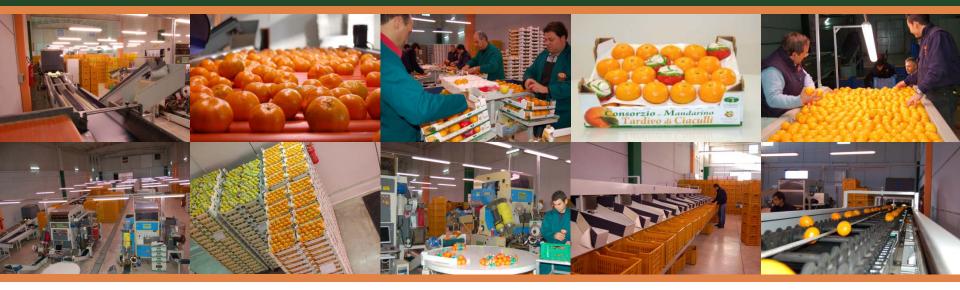

### **PACKAGING**

We can pack our products in various sizes / materials in order to satisfy our business partners needs. We are fully equipped to satisfy Large distribution/Grocery Chains requirements both in terms of logistics arrangements and order processing.

We take care of the whole packaging and transportation process to ensure our customers an optimal supply chain performance and maximum product freshness.

Among the different formats we use:

- Plastic baskets 30x40-30x50-40x60
- Cardboard baskets 30x40-30x50-40x60 cm
- Net bags from 1 kg to 3 kg Girsac 1 kg to 3 kg
- CPR IFCO or packaging on request of customers