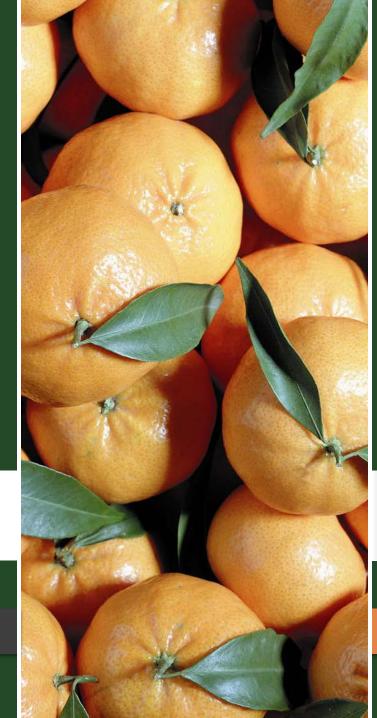

### OUR PRODUCTION AREA

The last extensive agricultural area of the city of Palermo and the greater mandarin-productive area of the *Conca D'Oro*. The main crop is the late **Ciaculli Late-Winter Mandarin**, which occupies about 80% of the productive fields, followed by Mandarin Havana, Red Giant Ciaculli Medlars, lemons and a moderate amount of apricots and oranges.

### TARDIVO DI CIACULLI MANDARIN

The Ciaculli late has been obtained by spontaneous bud mutation from Mandarin Havana. It takes its name from the area, where it was discovered, Ciaculli, and from the time of later ripening.

Excellent product characteristics such as the strong aroma, high sugar content, SSC/TA Ratio between 11-18, poor tendency to puff and crease, fine skin, good resistance to handling and transportation, low presence of seeds (3/7).

The mandarin blooms in Late April / June, a has flattened spherical shape with a pale orange color, fruit weight varies from 40 to 150 grams, the full maturation takes place between the months of January and February, the product is maintained in tree until March.